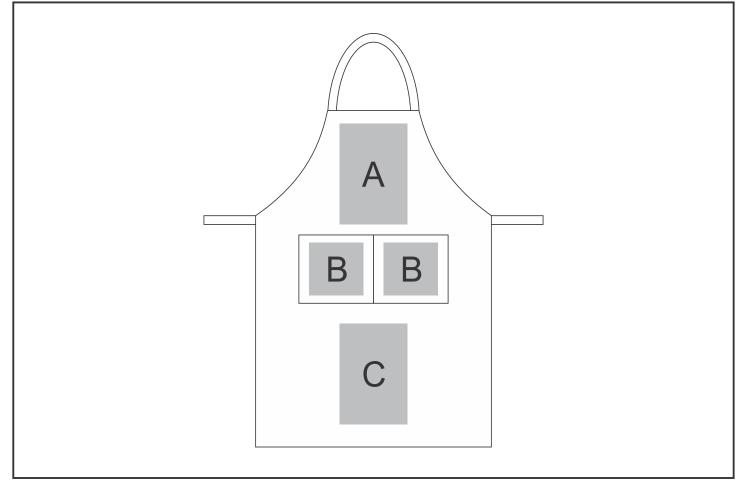

## **Branding Options:**

| Position | Branding Method (Branding Code)       | No. of Colours | Dimension               |
|----------|---------------------------------------|----------------|-------------------------|
| А        | Screen Print (SA)                     | 1 Colour       | 200mm wide x 287mm high |
| A        | Embroidery (EM-OTHER)                 | N/A            | 130mm wide x 130mm high |
| А        | Digital Transfer Clothing A6 (DTC-A6) | Full Colour    | 105mm wide x 148mm high |
| A        | Digital Transfer Clothing A5 (DTC-A5) | Full Colour    | 148mm wide x 210mm high |
| A        | Silicone (STP-A)                      | N/A            | 30mm wide x 30mm high   |
| A        | Silicone (STP-B)                      | N/A            | 50mm wide x 50mm high   |
| А        | Silicone (STP-C)                      | N/A            | 80mm wide x 80mm high   |
| А        | Silicone (STP-D)                      | N/A            | 120mm wide x 40mm high  |

|   | 1                                     | 1           |                         |
|---|---------------------------------------|-------------|-------------------------|
| В | Screen Print (SA)                     | 1 Colour    | 120mm wide x 100mm high |
| В | Digital Transfer Clothing A6 (DTC-A6) | Full Colour | 148mm wide x 105mm high |
| В | Digital Transfer Clothing A5 (DTC-A5) | Full Colour | 160mm wide x 150mm high |
| В | Silicone (STP-A)                      | N/A         | 30mm wide x 30mm high   |
| В | Silicone (STP-B)                      | N/A         | 50mm wide x 50mm high   |
| В | Silicone (STP-C)                      | N/A         | 80mm wide x 80mm high   |
| В | Silicone (STP-D)                      | N/A         | 120mm wide x 40mm high  |
|   |                                       |             |                         |
| С | Screen Print (SA)                     | 1 Colour    | 200mm wide x 287mm high |
| С | Embroidery (EM-OTHER)                 | N/A         | 130mm wide x 130mm high |
| С | Digital Transfer Clothing A6 (DTC-A6) | Full Colour | 105mm wide x 148mm high |
| С | Digital Transfer Clothing A5 (DTC-A5) | Full Colour | 148mm wide x 210mm high |
| С | Silicone (STP-A)                      | N/A         | 30mm wide x 30mm high   |
| С | Silicone (STP-B)                      | N/A         | 50mm wide x 50mm high   |
| С | Silicone (STP-C)                      | N/A         | 80mm wide x 80mm high   |
| С | Silicone (STP-D)                      | N/A         | 120mm wide x 40mm high  |
|   | -                                     |             |                         |